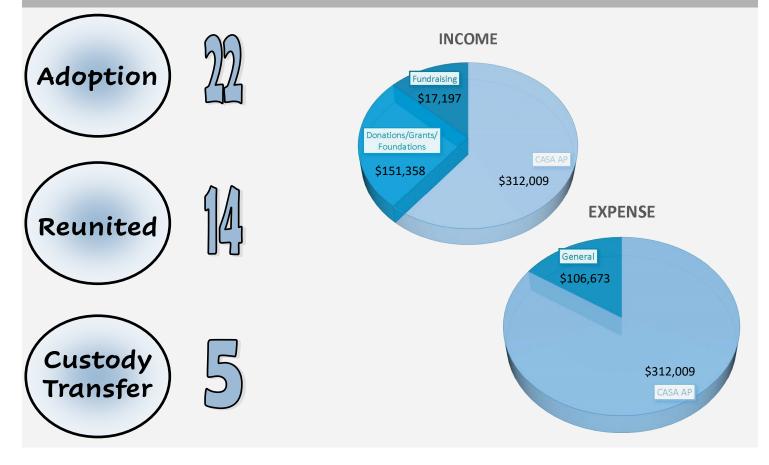

eers to represent our children and help secure for each child a nurturing, safe, and permanent home.

### **PROGRAM VISION**

CASA of Lafourche aspires to be an independent and objective presence in the courts to speak for the best interest of abused and neglected children of Lafourche Parish. We promote and support trained community volunteers to represent our children and help secure for each child a permanent and safe home environment.

### **PROGRAM VALUE**

At CASA of Lafourche we strive to uphold the belief that every child should live a life free from abuse and have a voice by working with other agencies to advocate for the children in hopes of restoring a family and providing a safe and permanent home for each child.





41 Children gained a Permanent, Loving & Safe home in 2022



## DONORS

### \$10,000+

Joseph Daniels Fund Mary & Al Danos Family Foundation The Peltier Family Foundation Louisiana Charities Trust \$5,000-\$9,999 Kiwanis Club of Thibodaux **Chad Terrebonne Fund** \$1,000-\$4,999 Community Foundation of Acadiana- Callais Family Foundation Catholic Foundation of South Louisiana- Charlotte Bollinger Donor Advised Fund Dr. Bill Kalpakis Fund Sarah Legendre Ashley Barrios—State Farm Doug Robichaux State Farm Entergy \$500-\$999 Shawn Harrison and the Robichaux Family Southeast Louisiana Homebuilders Association J.B L evert Foundation, Inc. Mr. & Mrs. Charles Caillouet Mr. & Mrs. Nicholas Fry \$100-\$499 Andy and Desire' Bergeron Dr. & Mrs. Wes Magee United Way Jed and Tina Duplantis Lea Rutter Homes, Inc. Dr. Sheard A Ber Mark Bourg Mr. and Mrs. Michae